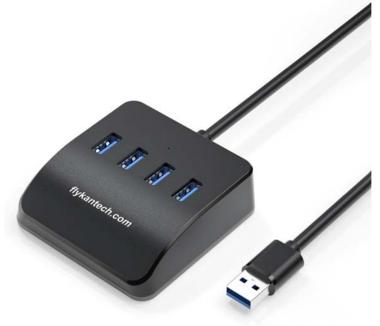

Model No.: USB3-BUH4AL

Version: 1.0

In the fast-paced world of modern offices, the USB3-BUH4AL from flykantech.com is a cutting-edge USB3.2 Gen 1 4-Port HUB, delivering advanced functionality and a touch of sophistication.

Ideal for both home and business users prioritizing portability, this USB-powered hub boasts four high-speed USB3.0 ports (5 Gbps) with backward compatibility to USB2.0. The USB-C charging port addresses power needs, while a bottom-mounted RGB LED light adds vibrancy to workspaces. Engineered for efficient device management and workspace organization, it transforms your office into a connected, dynamic, and technologically vibrant space. Elevate your setup with flykantech.com's USB3.0 4-Port HUB – where technology meets style for a seamless and stylish workspace.

# **Versatile Connectivity**

Meticulously engineered to optimize your digital experience, the USB3-BUH4AL boasts four high-speed USB3.0 ports. This facilitates simultaneous connections to multiple devices, ensuring swift and efficient data transfers. Its backward compatibility with USB2.0 enhances versatility, accommodating a diverse range of devices.